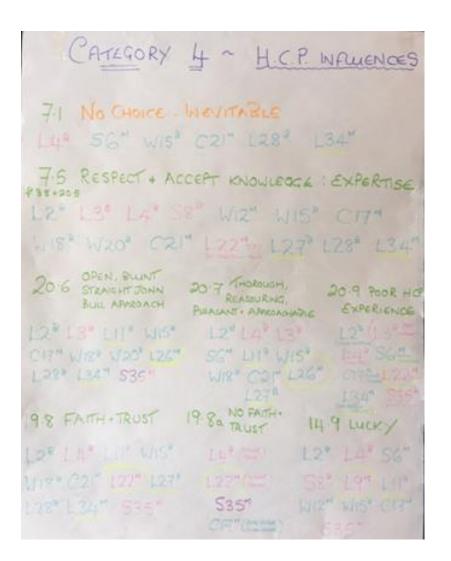

HCM TROP +VE. ? OLT + / D 9603 AF / BRADY + PAUSES DISPAGE C ENQUIRE PT. KNOLEDGE RC CONDITION (P) SYMPTOMS → ↓ WORK FT → PT + + ENGRAY / EXECUSE HANGOVER. + SOCAL × I APPEARED & DISTRACT AT X PM- MAY /MAY NOT HEP ... FROM DR PAGE \_\_\_ 11/2 tru AGO. ACKNOULDGE - RISK THOUGHT A LOT +++ @ Q.O.L. Issue ? ? BUTCHOUTS . @ OCC DI22Y. C Aske ABOUT MOS - V GRAPANIL - INFO KE POST PHE & SYAPTOMS - + RISK HORD RHYPHMS --- BUT ) TROP SENE SUGHTY MORE RISK SCHETICALLY. - RISK STRAF - LIMITATIONS TO GENERA/ SCANE - INITEO CRT ? ARTES AGANST PAST ANYTHIS - NOT HAD.