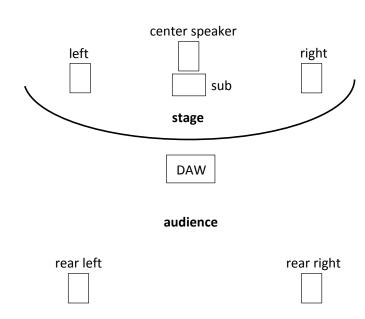

#### 5.1 playback:

4 speakers at quad setup

1 subwoofer

a laptop computer running a digital audio workstation

a mixer

L, R, rear L, rear R, sub and center sound files of the piece

#### Hall with minimal reverberation

Playback the 5.1 sound files. Adjust amplitude and reverberation during the performance if necessary.

## Stage Plan Mono

<u>5.1</u>