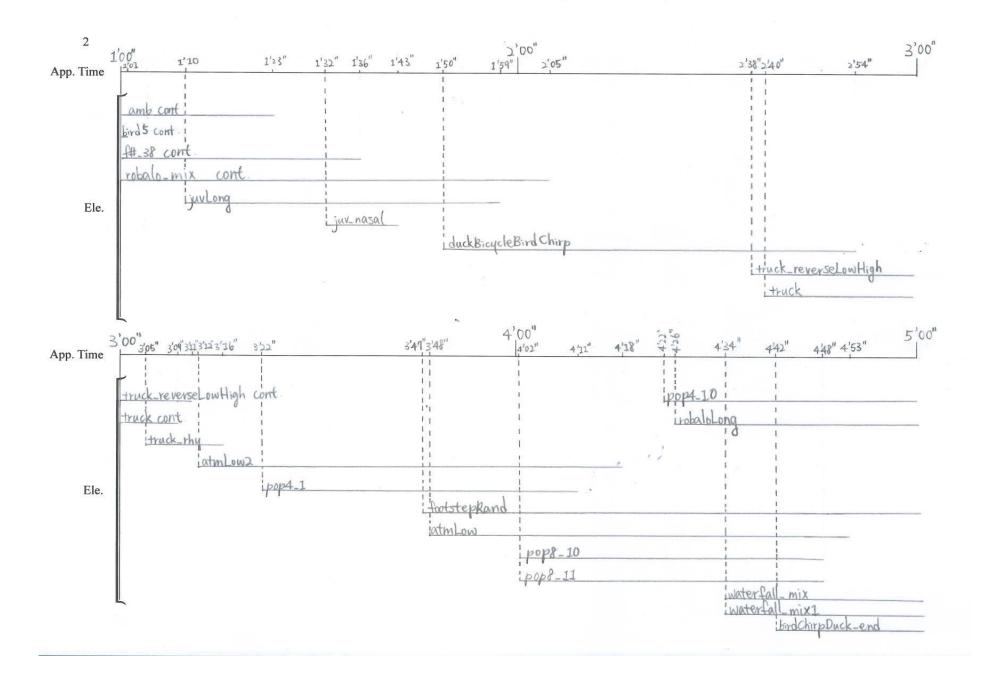

* for 1 loudspeaker

2017

Shu-Yu Lin

#### **Explanatory Notes**

#### **Tech Spec**

Mono playback:

1 loudspeaker

mono sound file of the piece

#### 5.1 playback:

4 speakers at quad setup

1 subwoofer

a laptop computer running a digital audio workstation

a mixer

L, R, rear L, rear R, sub and center sound files of the piece

#### Performance

#### Hall with natural reverberation

The mono sound file should be played back through the loudspeaker at the centre of the stage. Amplitude should be the only parameter that may be adjusted during the performance.

#### Hall with minimal reverberation

Playback the 5.1 sound files. Adjust amplitude and reverberation during the performance if necessary.

## Stage Plan Mono



<u>5.1</u>



### Synthesis?

mono for 1 loudspeaker

Shu Yu Lin