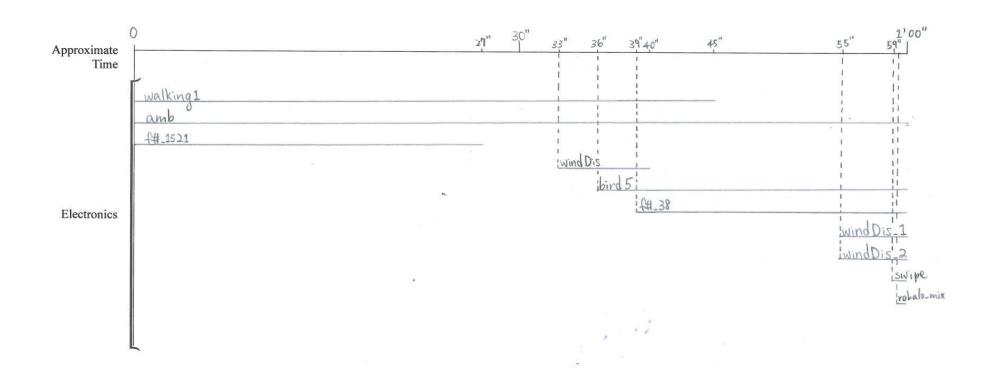

?** for 1 loudspeaker

2017

Shu-Yu Lin

#### **Explanatory Notes**

#### **Tech Spec**

Mono playback:

1 loudspeaker

mono sound file of the piece

#### 5.1 playback:

4 speakers at quad setup

1 subwoofer

a laptop computer running a digital audio workstation

a mixer

L, R, rear L, rear R, sub and center sound files of the piece

#### Performance

#### Hall with natural reverberation

The mono sound file should be played back through the loudspeaker at the centre of the stage. Amplitude should be the only parameter that may be adjusted during the performance.

#### Hall with minimal reverberation

Playback the 5.1 sound files. Adjust amplitude and reverberation during the performance if necessary.

## Stage Plan Mono



<u>5.1</u>



### Synthesis?

mono for 1 loudspeaker

Shu Yu Lin