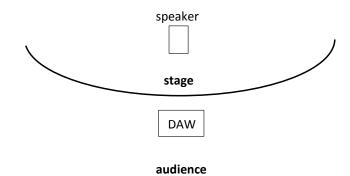

#### **Tech Spec**

Mono playback:

1 loudspeaker

mono sound file of the piece

#### Hall with natural reverberation

The mono sound file should be played back through the loudspeaker at the centre of the stage. Amplitude should be the only parameter that may be adjusted during the performance.

## Stage Plan Mono

<u>5.1</u>